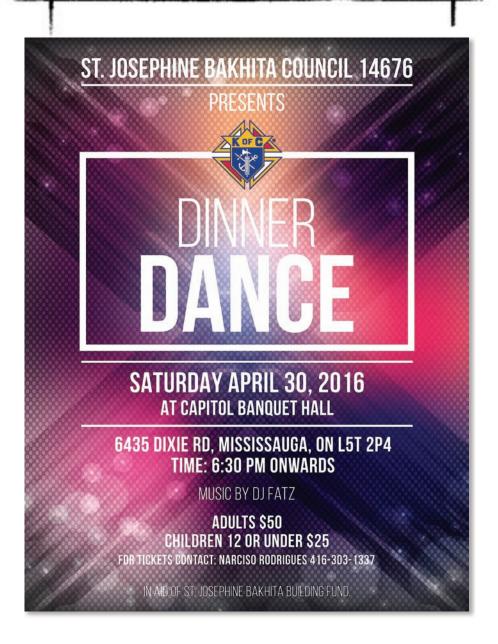

# THE CATHOLIC COMMUNITY OF ST. JOSEPHINE BAKHITA

Rectory address: 3600 Forest Bluff Crescent, Mississauga, ON L5N 7W2
Tel. (289) 997-2105 Fax (289) 997-2104
Email parishoffice@stjosephinebakhita.ca

### **Pastoral Team**

Rev. Mark Achilles Villanueva, Pastor Rev. Michael Ho, Deacon Rev. Gerry Steyn, Deacon

Cecilia Vaz, Administrative Assistant Fatima Chan, Secretary



Rejoice! For the Lord is truly risen!

### BUILDING BAKHITA AS A FAMILY OF FAITH

Our Family of Faith Campaign has raised \$1,329,510



### Mass Intention

### Saturday (March 26) 7:00 PM Easter Vigil Mass

### Sunday (March 27)

7:30 AM For the Parish Community 9:00 AM For the Parish Community 11:00 AM For the Parish Community 12:30 PM For the Parish Community

### Monday (March 28)

9:00 AM +Dolores Godawen, + Charles Cahn

#### Tuesday (March 29)

7:30 AM +Wolf Villanueva

### Wednesday (March 30)

7:00 PM +Maria D'Souza

### Thursday, (March 31)

7:30 AM +Socorro Singson

### Friday (April 1)

7:00 PM + Open

### Saturday (April 2)

9:00 AM +Josephine Edith-Aranha=Rego

5:00 PM +Veronica Fernandes, +Thomas Anthicques, +Mary Pillai

To offer a Mass, you can use the form available on our parish website

### Holy Mass on Easter Monday will be at 9 AM, St. Peter's Mission Church

Thank you for supporting our **Building F